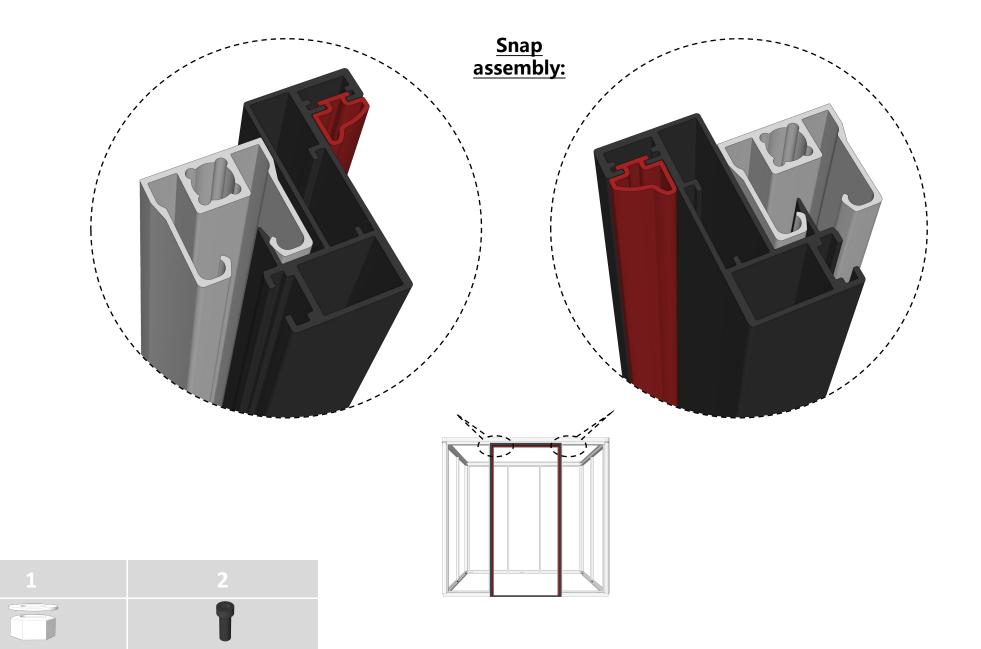

|
| NO.5 | 00 | Connection at the corner of ground rail B.                                              |      |   |                                                                                                                                                       |



Please read this manual carefully and check all parts before assembly! Please be careful during assembly to prevent injury or damage to the product! 1. Install floor rails.



2. Adjustment level.



# 3. Install curved keel columns.



Step 1

Step 2

# 4. Install ceiling frame.



| 2 | 8 |
|---|---|
| 1 | Ð |





6. Install steel plate module.



7. Install door frame keel.



# 8. Install door Jamb.



#### 9. Install glass frame.

\*Check whether the glass frame has glass frame adhesive strips, without contacting the salesperson.



# 10, Install glass panle.



# 11、Install ceiling modules and light troughs .





12、Wiring.





#### 14. Install baseboards.





# 15, Install the felt module.