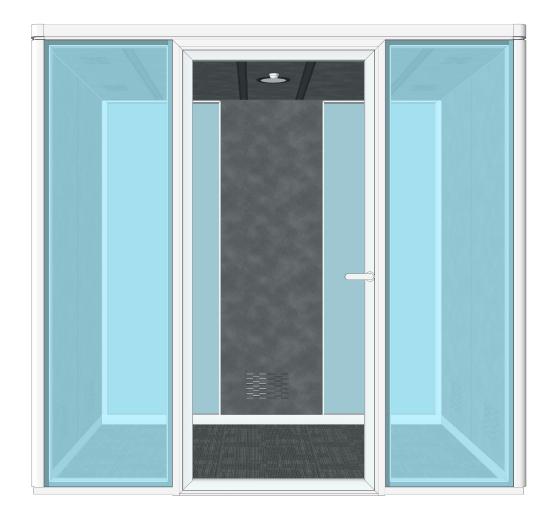

|



Please read this manual carefully and check all parts before assembly! Please be careful during assembly to prevent injury or damage to the product! 1. Install floor rails.



2. Adjustment level.



# 3. Install curved keel columns.



Step 1

Step 2

# 4. Install ceiling frame.



| 2 | 8 |
|---|---|
| 1 | Ð |





6. Install steel plate module.



7. Install door frame keel.



# 8. Install door Jamb.



#### 9. Install glass frame.

\*Check whether the glass frame has glass frame adhesive strips, without contacting the salesperson.



# 10, Install glass panle.



# 11、Install ceiling modules and light troughs .





12、Wiring.





#### 14. Install baseboards.





# 15, Install the felt module.