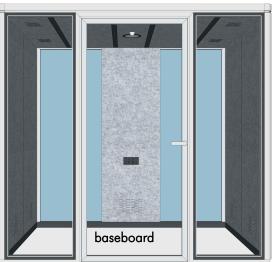

|



Please read this manual carefully and check all parts before assembly! Please be careful during assembly to prevent injury or damage to the product! 1. Install floor rails.



2. Adjustment level.



# 3. Install curved keel columns.



Step 1

Step 2

# 4. Install ceiling frame.



| 2 | 8 |
|---|---|
| 1 | Ð |





6. Install steel plate module.



7. Install door frame keel.



# 8. Install door Jamb.



#### 9. Install glass frame.

\*Check whether the glass frame has glass frame adhesive strips, without contacting the salesperson.



# 10, Install glass panle.



# 11、Install ceiling modules and light troughs .





12、Wiring.





#### 14. Install baseboards.





# 15, Install the felt module.