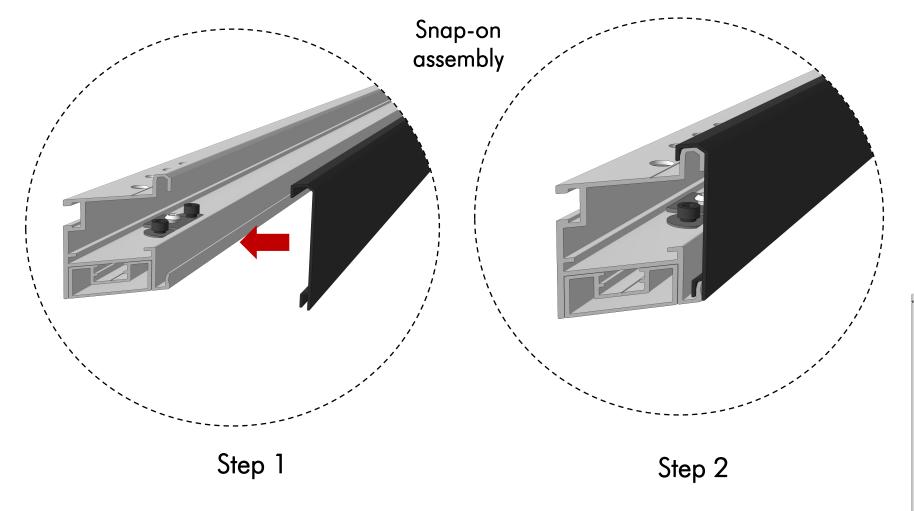

# PARTS LIST

| NO.1 |    | The connection between bottom ends<br>of all vertical keels and ground rail B.          | NO.6 | ł | Use 1: Adjust ground track B to level.<br>Use 2: Connect ceiling module and ceiling<br>frame.<br>Use 3: Connect ceiling modules and light<br>troughs. |
|------|----|-----------------------------------------------------------------------------------------|------|---|-------------------------------------------------------------------------------------------------------------------------------------------------------|
| NO.2 | T  | The connection between the upper<br>end of all vertical keels and the ceiling<br>frame. | NO.7 |   | Adjust ground track B to level.                                                                                                                       |
| NO.3 |    | Fixed accessories No. 4 and No. 5.                                                      | NO.8 | Ð | The connection between hinge and door<br>jamb or the connection between hinge and<br>door.                                                            |
| NO.4 |    | Connections at the corner of the ground rail A.                                         |      |   |                                                                                                                                                       |
| NO.5 | 00 | Connection at the corner of ground rail B.                                              |      |   |                                                                                                                                                       |