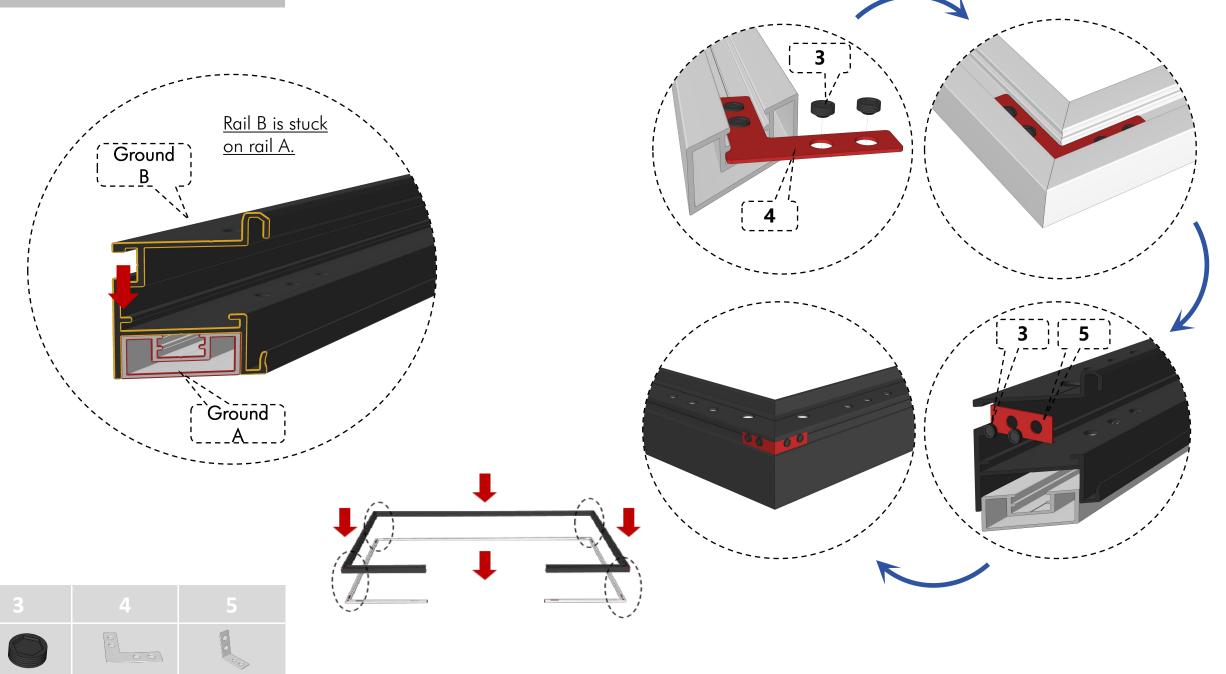

Please read this manual carefully and check all parts before assembly! Please be careful during assembly to prevent injury or damage to the product! 1. Install floor rails.

2. Adjustment level.

# PARTS LIST

| NO.1 |    | The connection between bottom ends<br>of all vertical keels and ground rail B.          | NO.6 | ł | Use 1: Adjust ground track B to level.<br>Use 2: Connect ceiling module and ceiling<br>frame.<br>Use 3: Connect ceiling modules and light<br>troughs. |
|------|----|-----------------------------------------------------------------------------------------|------|---|-------------------------------------------------------------------------------------------------------------------------------------------------------|
| NO.2 | T  | The connection between the upper<br>end of all vertical keels and the ceiling<br>frame. | NO.7 |   | Adjust ground track B to level.                                                                                                                       |
| NO.3 |    | Fixed accessories No. 4 and No. 5.                                                      | NO.8 | Ð | The connection between hinge and door<br>jamb or the connection between hinge and<br>door.                                                            |
| NO.4 |    | Connections at the corner of the ground rail A.                                         |      |   |                                                                                                                                                       |
| NO.5 | 00 | Connection at the corner of ground rail B.                                              |      |   |                                                                                                                                                       |