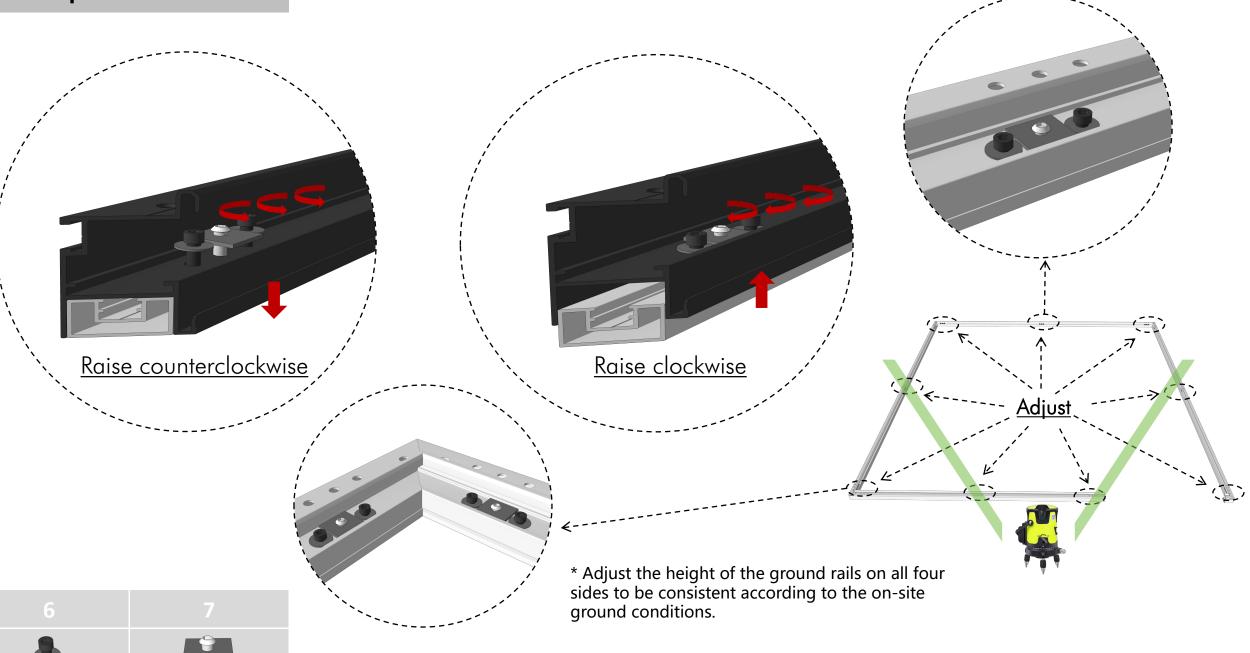

Please read this manual carefully and check all parts before assembly! Please be careful during assembly to prevent injury or damage to the product! 1. Install floor rails.

2. Adjustment level.

# PARTS LIST

| NO.1 |    | The connection between bottom ends<br>of all vertical keels and ground rail B.          | NO.6 | ł | Use 1: Adjust ground track B to level.<br>Use 2: Connect ceiling module and ceiling<br>frame.<br>Use 3: Connect ceiling modules and light<br>troughs. |
|------|----|-----------------------------------------------------------------------------------------|------|---|-------------------------------------------------------------------------------------------------------------------------------------------------------|
| NO.2 | T  | The connection between the upper<br>end of all vertical keels and the ceiling<br>frame. | NO.7 |   | Adjust ground track B to level.                                                                                                                       |
| NO.3 |    | Fixed accessories No. 4 and No. 5.                                                      | NO.8 | Ð | The connection between hinge and door<br>jamb or the connection between hinge and<br>door.                                                            |
| NO.4 |    | Connections at the corner of the ground rail A.                                         |      |   |                                                                                                                                                       |
| NO.5 | 00 | Connection at the corner of ground rail B.                                              |      |   |                                                                                                                                                       |