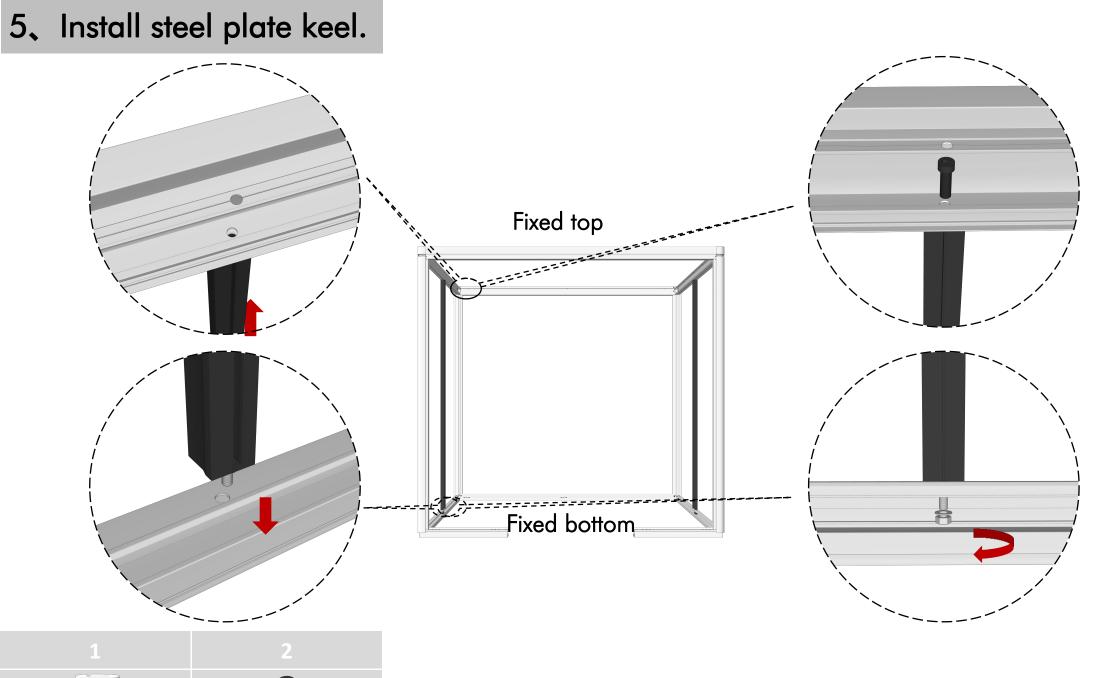

# 4. Install ceiling frame.

| 2 | 8 |
|---|---|
| 1 | Ð |

6. Install steel plate module.

7. Install door frame keel.