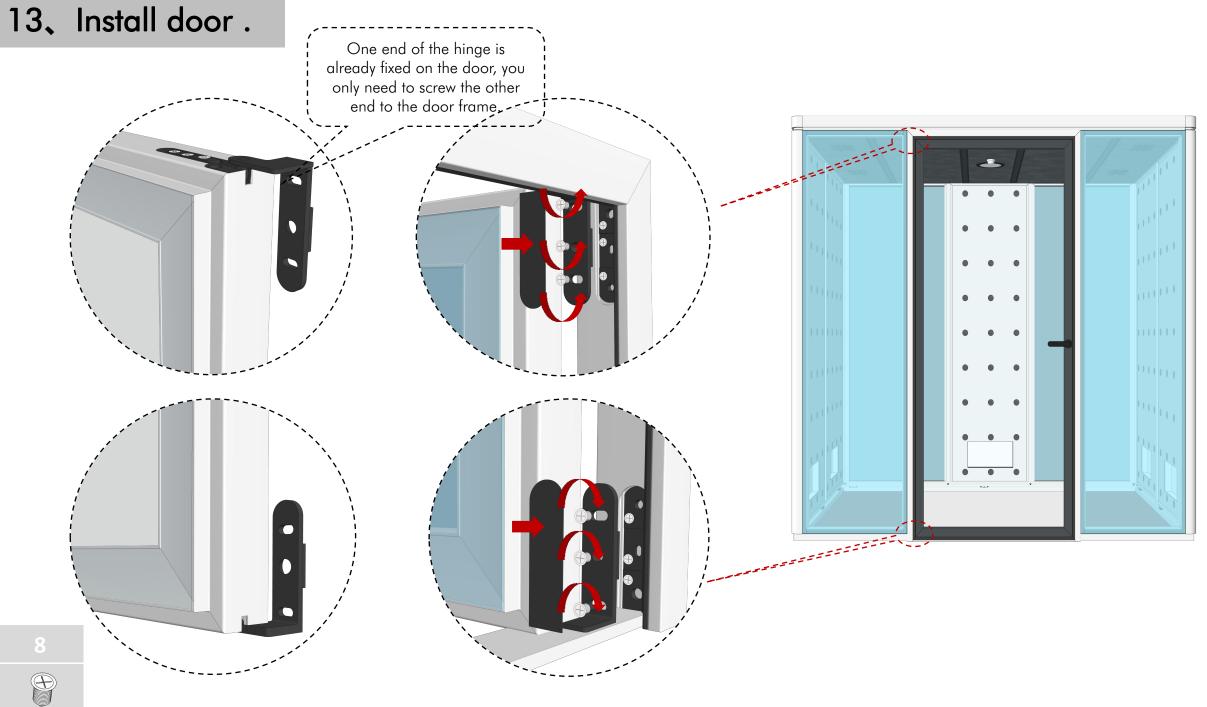

|                                                                                                                                                       |



Please read this manual carefully and check all parts before assembly! Please be careful during assembly to prevent injury or damage to the product! 1. Install floor rails.



2. Adjustment level.



# 3. Install curved keel columns.



Step 1

Step 2

# 4. Install ceiling frame.



| 2 | 8 |
|---|---|
| 1 | Ð |





6. Install steel plate module.



7. Install door frame keel.



# 8. Install door Jamb.



#### 9. Install glass frame.

\*Check whether the glass frame has glass frame adhesive strips, without contacting the salesperson.



# 10, Install glass panle.



# 11、Install ceiling modules and light troughs .





12、Wiring.





#### 14. Install baseboards.





# 15, Install the felt module.