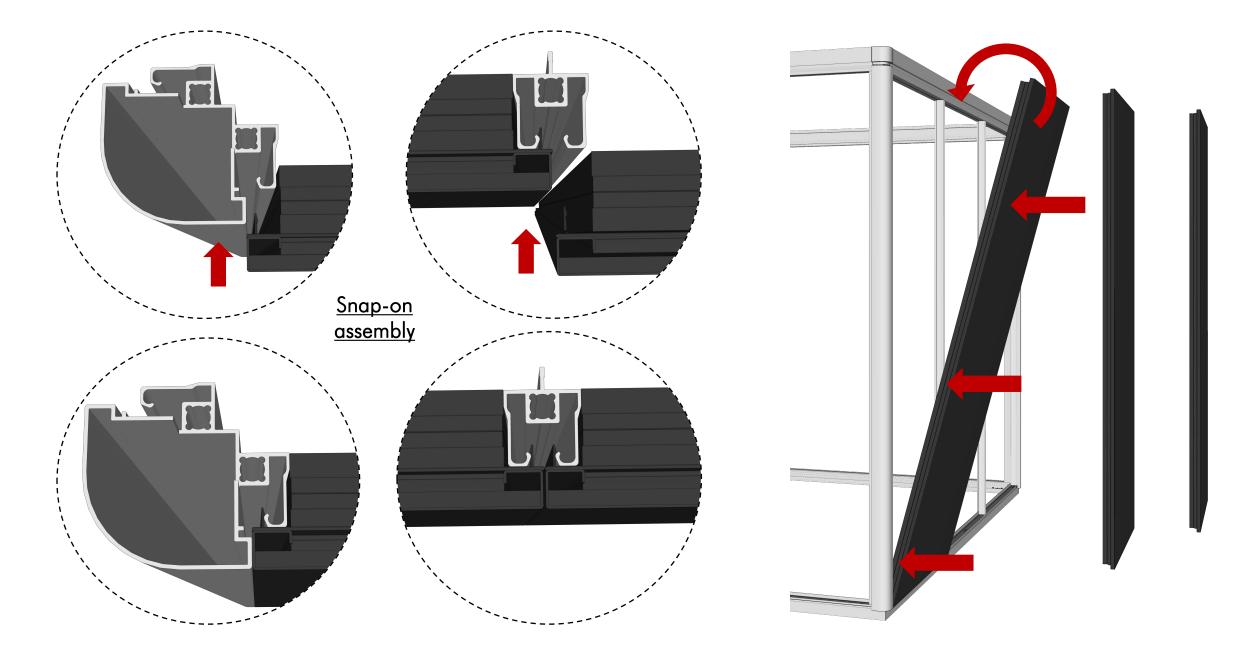

# 4. Install ceiling frame.

| 2 | 8 |
|---|---|
| 1 | Ð |

6. Install steel plate module.

7. Install door frame keel.