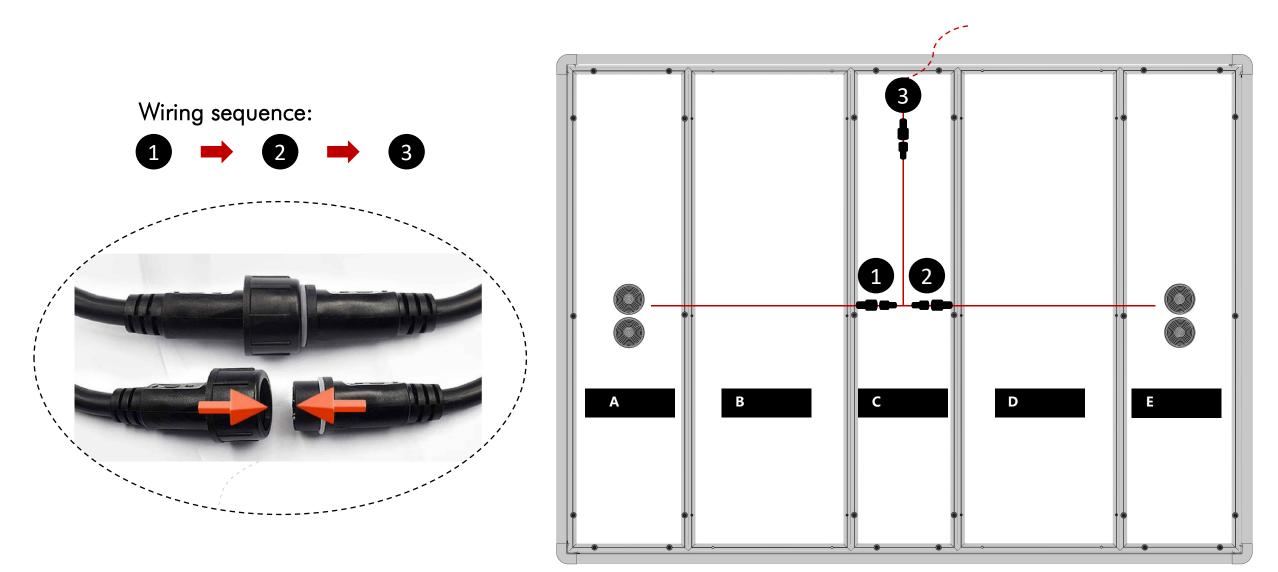

|                                                                                                                                                       |



Please read this manual carefully and check all parts before assembly! Please be careful during assembly to prevent injury or damage to the product! 1. Install floor rails.



2. Adjustment level.



# 3. Install curved keel columns.



Step 1

Step 2

# 4. Install ceiling frame.



| 2 | 8 |
|---|---|
| 1 | Ð |





6. Install steel plate module.



7. Install door frame keel.



# 8. Install door Jamb.



#### 9. Install glass frame.

\*Check whether the glass frame has glass frame adhesive strips, without contacting the salesperson.



# 10, Install glass panle.



# 11、Install ceiling modules and light troughs .





12、Wiring.





#### 14. Install baseboards.





# 15, Install the felt module.