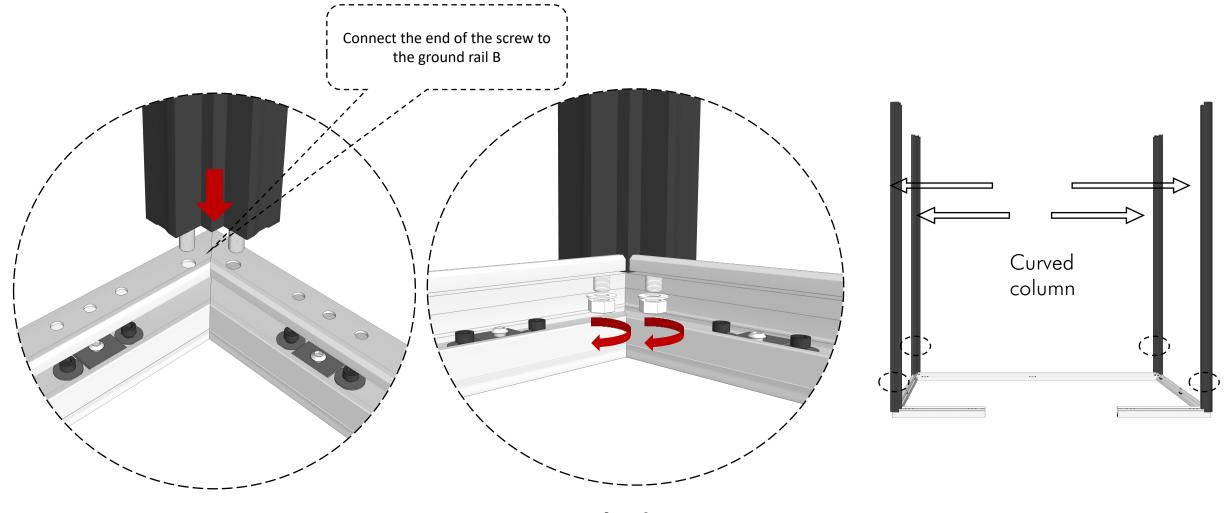

|
| NO.4 |    | Connections at the corner of the ground rail A.                                         |      |   |                                                                                                                                                       |
| NO.5 | 00 | Connection at the corner of ground rail B.                                              |      |   |                                                                                                                                                       |



Please read this manual carefully and check all parts before assembly! Please be careful during assembly to prevent injury or damage to the product! 1. Install floor rails.



2. Adjustment level.



# 3. Install curved keel columns.



Step 1

Step 2

# 4. Install ceiling frame.



| 2 | 8 |
|---|---|
| 1 | Ð |





6. Install steel plate module.



7. Install door frame keel.



# 8. Install door Jamb.



#### 9. Install glass frame.

\*Check whether the glass frame has glass frame adhesive strips, without contacting the salesperson.



# 10, Install glass panle.



# 11、Install ceiling modules and light troughs .





12、Wiring.





#### 14. Install baseboards.





# 15, Install the felt module.