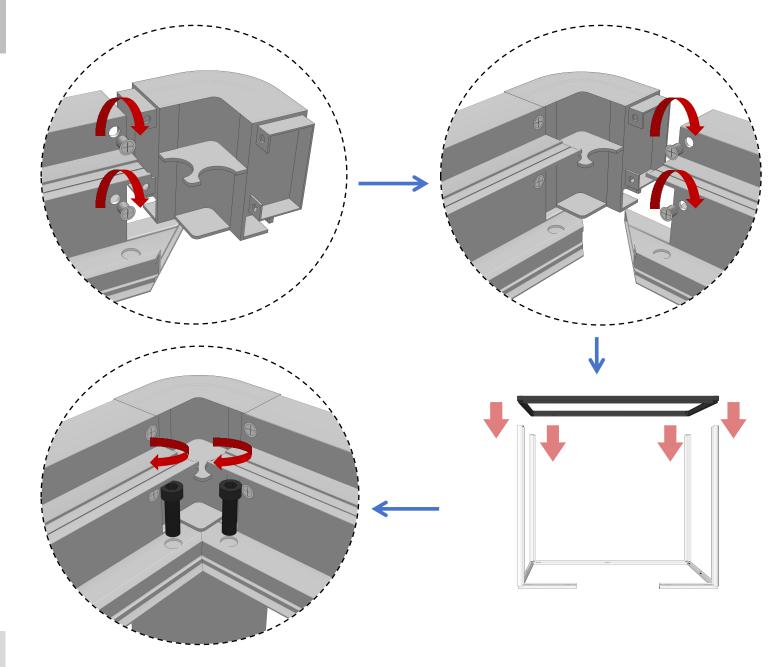

# 4. Install ceiling frame.

| 2 | 8 |
|---|---|
| 1 | Ð |

6. Install steel plate module.

7. Install door frame keel.