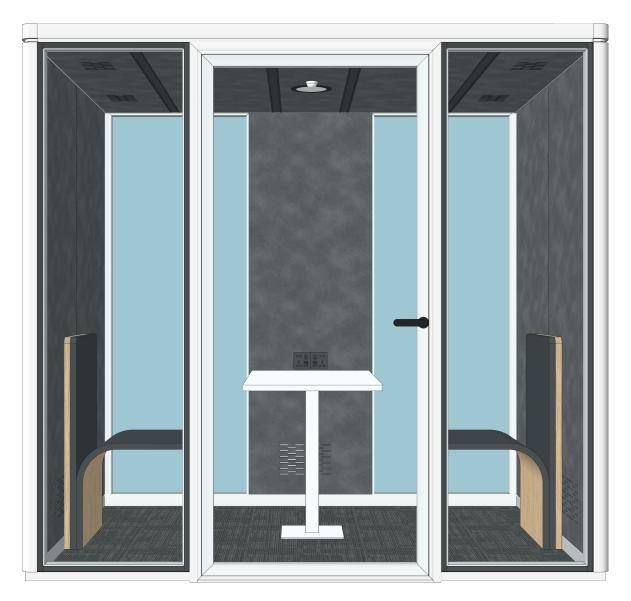

# ADA installation instructions.



# PARTS LIST

| NO.1 |    | The connection between bottom ends<br>of all vertical keels and ground rail B.          | NO.6 | ł | Use 1: Adjust ground track B to level.<br>Use 2: Connect ceiling module and ceiling<br>frame.<br>Use 3: Connect ceiling modules and light<br>troughs. |
|------|----|-----------------------------------------------------------------------------------------|------|---|-------------------------------------------------------------------------------------------------------------------------------------------------------|
| NO.2 | T  | The connection between the upper<br>end of all vertical keels and the ceiling<br>frame. | NO.7 |   | Adjust ground track B to level.