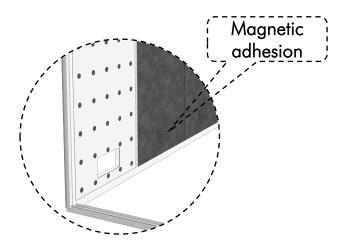

#### 9. Install glass frame.

\*Check whether the glass frame has glass frame adhesive strips, without contacting the salesperson.