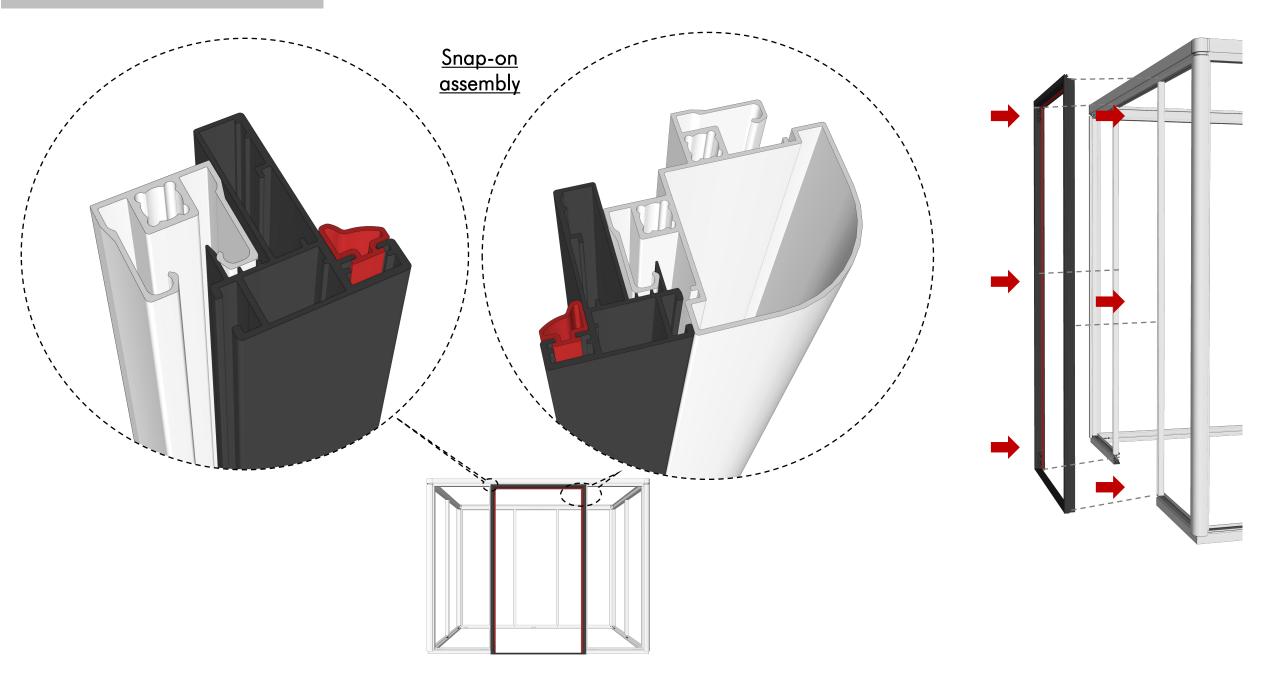

|
| NO.5 | 00 | Connection at the corner of ground rail B.                                              |      |   |                                                                                                                                                       |



Please read this manual carefully and check all parts before assembly! Please be careful during assembly to prevent injury or damage to the product! 1. Install floor rails.



2. Adjustment level.



# 3. Install curved keel columns.



Step 1

Step 2

# 4. Install ceiling frame.



| 2 | 8 |
|---|---|
| 1 | Ð |





6. Install steel plate module.



7. Install door frame keel.



# 8. Install door Jamb.



#### 9. Install glass frame.

\*Check whether the glass frame has glass frame adhesive strips, without contacting the salesperson.



# 10, Install glass panle.



# 11、Install ceiling modules and light troughs .





12、Wiring.





#### 14. Install baseboards.





# 15, Install the felt module.