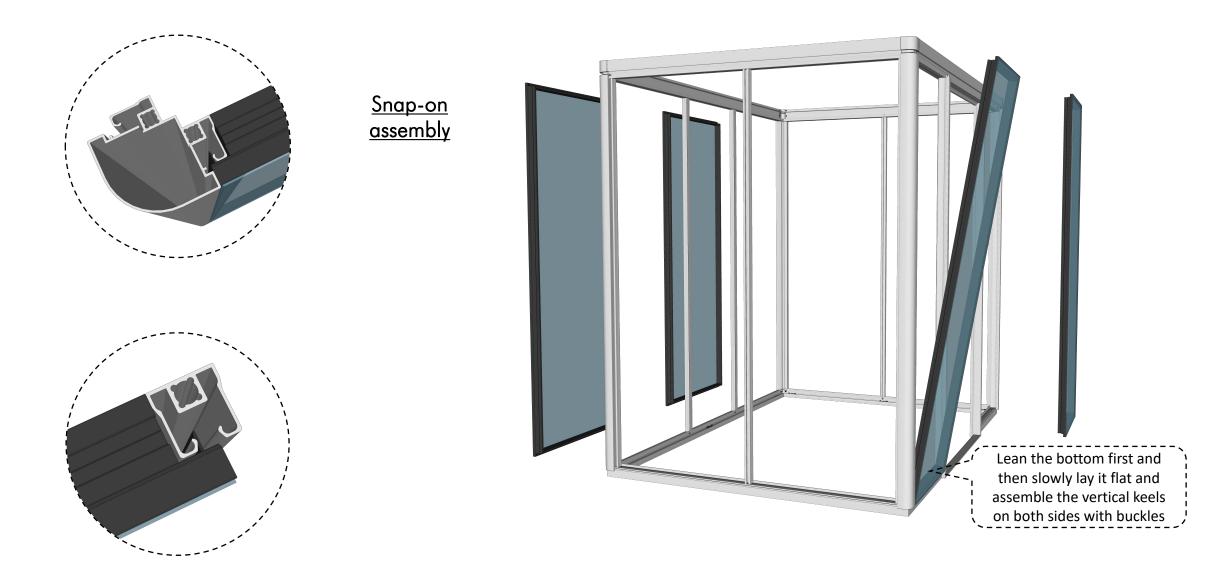

round rail B.                                              |      |   |                                                                                                                                                       |



Please read this manual carefully and check all parts before assembly! Please be careful during assembly to prevent injury or damage to the product! 1. Install floor rails.



2. Adjustment level.



# 3. Install curved keel columns.



Step 1

Step 2

# 4. Install ceiling frame.



| 2 | 8 |
|---|---|
| 1 | Ð |





6. Install steel plate module.



7. Install door frame keel.



# 8. Install door Jamb.



#### 9. Install glass frame.

\*Check whether the glass frame has glass frame adhesive strips, without contacting the salesperson.



# 10, Install glass panle.



# 11、Install ceiling modules and light troughs .





12、Wiring.





#### 14. Install baseboards.





# 15, Install the felt module.