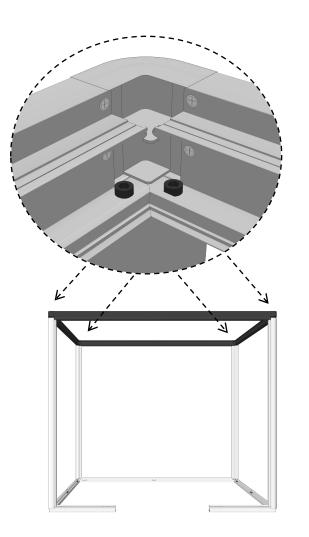

# 4. Install ceiling frame.

| 2 | 8 |
|---|---|
| 1 | Ð |

6. Install steel plate module.

7. Install door frame keel.