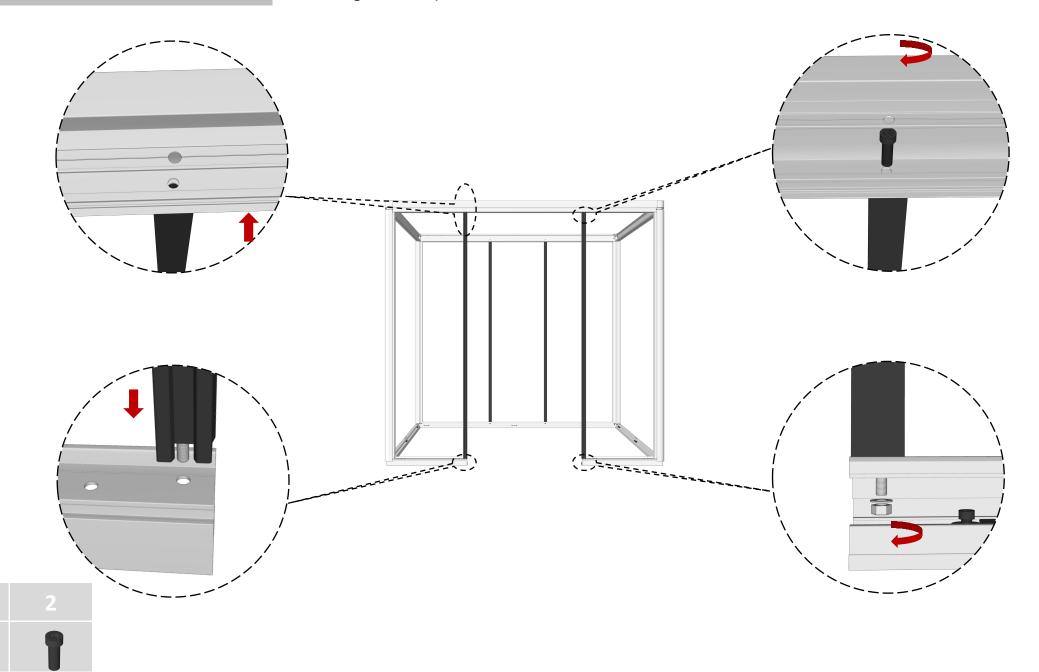

# 4. Install ceiling frame.

| 2 | 8 |
|---|---|
| 1 | Ð |

6. Install steel plate module.

7. Install door frame keel.