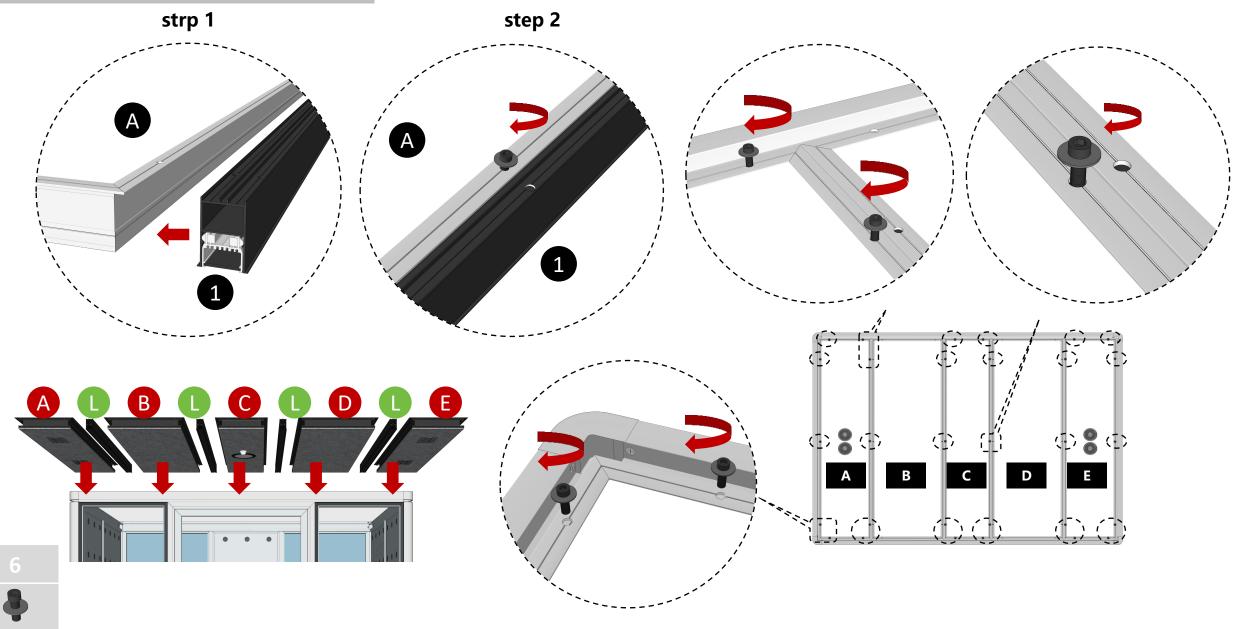

|      |   |                                                                                                                                                       |



Please read this manual carefully and check all parts before assembly! Please be careful during assembly to prevent injury or damage to the product! 1. Install floor rails.



2. Adjustment level.



# 3. Install curved keel columns.



Step 1

Step 2

# 4. Install ceiling frame.



| 2 | 8 |
|---|---|
| 1 | Ð |





6. Install steel plate module.



7. Install door frame keel.



# 8. Install door Jamb.



#### 9. Install glass frame.

\*Check whether the glass frame has glass frame adhesive strips, without contacting the salesperson.



# 10, Install glass panle.



# 11、Install ceiling modules and light troughs .





12、Wiring.





#### 14. Install baseboards.





# 15, Install the felt module.