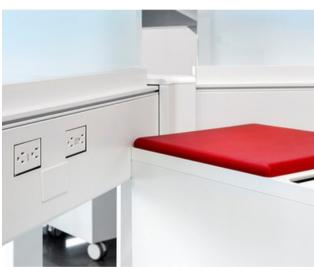

### Mobile Pedestal

This sleek box/file mobile pedestal is not only a handy addition to your ergonomic My-Hite workstation, but can also be easily customized. Order a pedestal with or without a foam cushion (available in 6 fashionable colors) and/or a removable top in 3 colors. Mix and match to get a sharp looking workstation.

#### **KEY FEATURES**

- Box/File mobile pedestal with lock and matching top
- Optional foam cushion available in 6 colors
- Optional color top available in 3 colors
- Top includes pencil tray and mail slot
- Key- alike available

#### FOAM CUSHION

Charcoal, Café, Grey, Blue, Green

& Red