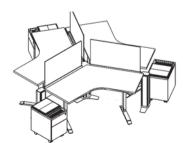

### Mobile Pedestal

This sleek box/file mobile pedestal is not only a handy addition to your ergonomic My-Hite workstation, but can also be easily customized. Order a pedestal with or without a foam cushion (available in 6 fashionable colors) and/or a removable top in 3 colors. Mix and match to get a sharp looking workstation.

#### **KEY FEATURES**

- Box/File mobile pedestal with lock and matching top
- Optional foam cushion available in 6 colors
- Optional color top available in 3 colors
- Top includes pencil tray and mail slot
- Key- alike available