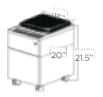

## **FRÍANT**

# MY-HITE

### Mobile Pedestal

This sleek box/file mobile pedestal is not only a handy addition to your ergonomic My-Hite workstation, but can also be easily customized. Order a pedestal with or without a foam cushion (available in 6 fashionable colors) and/or a removable top in 3 colors. Mix and match to get a sharp looking workstation.

friant.com/my-hite











#### **KEY FEATURES**

- Box/File mobile pedestal with lock and matching top
- Optional foam cushion available in 6 colors
- Optional color top available in 3 colors
- Top includes pencil tray and mail slot
- Key- alike available

#### **DIMENSIONS**

H:21.5"W:15" D: 193/4"



#### **FINISHES**









COLOR PEDESTAL TOP

Green, Blue and Red



#### FOAM CUSHION

Charcoal, Café, Grey, Blue, Green

& Red



# TYPICALS Visit the DRC for more



- My-Hite Pedestal with foam cushion
- 120° Beam with fabric screen
- My-Hite 3 stage bases



#### 4.5' X 2' STATIONS

- My-Hite Pedestal with foam cushion
- Power Grommet
- Beam Spine with fabric screen My-
- Hite 3 stage bases