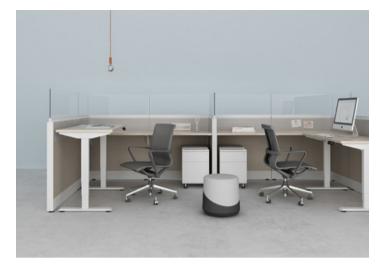

# TYPICALS Visit the DRC for more

- My-Hite Pedestal with foam cushion
- 120° Beam with fabric screen
- My-Hite 3 stage bases

#### 4.5' X 2' STATIONS

- My-Hite Pedestal with foam cushion
- Power Grommet
- Beam Spine with fabric screen My-
- Hite 3 stage bases