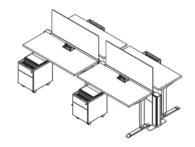

# TYPICALS Visit the DRC for more

- My-Hite Pedestal with foam cushion
- 120° Beam with fabric screen
- My-Hite 3 stage bases

#### 4.5' X 2' STATIONS

- My-Hite Pedestal with foam cushion
- Power Grommet
- Beam Spine with fabric screen My-
- Hite 3 stage bases