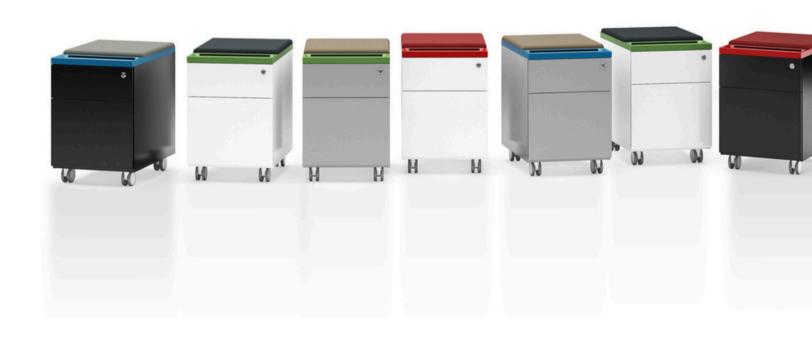

### Mobile Pedestal

This sleek box/file mobile pedestal is not only a handy addition to your ergonomic My-Hite workstation, but can also be easily customized. Order a pedestal with or without a foam cushion (available in 6 fashionable colors) and/or a removable top in 3 colors. Mix and match to get a sharp looking workstation.

#### **KEY FEATURES**

- Box/File mobile pedestal with lock and matching top
- Optional foam cushion available in 6 colors
- Optional color top available in 3 colors
- Top includes pencil tray and mail slot
- Key- alike available

#### **FINISHES**

COLOR PEDESTAL TOP

Green, Blue and Red

#### FOAM CUSHION

Charcoal, Café, Grey, Blue, Green

& Red